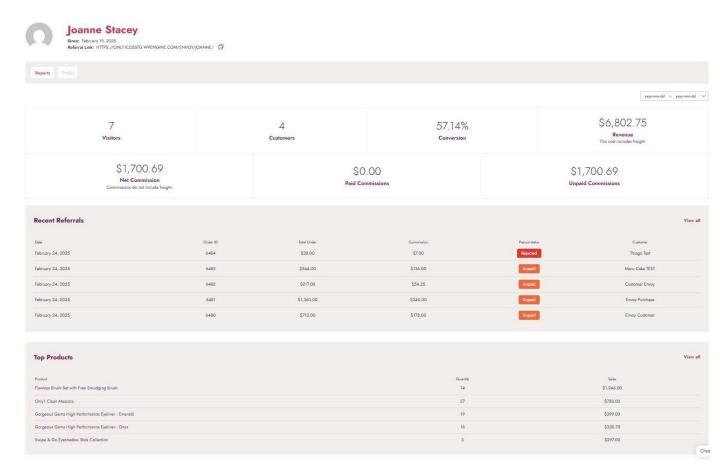

Log in to your <u>Envoy Dashboard</u>. Discover your ongoing deals tailored, suggested scripts to enhance your presentations. Explore detailed fact sheets to thoroughly familiarize yourself with Only1 products. You will find marketing assets such as images, logos and much more. And what is most important, is your detailed accumulated commissions, and commissions paid out.

#### **Commissions**

- ☐ Commissions are paid on net sales. The definition of a net sale is the total amount of goods purchased by the consumer less the shipping fee. The shipping fee in the United States is \$7.95. Shipping fee in Canada is \$12.95.
- When an Envoy follower places an order on Only1.co website, the Envoy will receive an immediate confirmation of that order. The details displayed will show the amount of the order and the 25% commission due to the Envoy.
- □ Commission are paid electronically to the Envoy's bank account. A test transaction by Only1 Brands Inc. will be executed, once approved by the Envoy in the amount of \$20.00. The Envoy will be responsible for notifying the accounts payable Department of Only1.co by sending a confirmation email to <a href="mailto:admin@only1.co">admin@only1.co</a>.
- ☐ The Envoy can view 24/7, commissions due and commissions paid and have access to view previous monthly transactions reports. Any discrepancies can be forwarded to claire@only1.co.

#### Commissions continued

- □ Electronic transfer fees incurred by Only1, by its financial institution will be paid for by Only1 Brands Inc. If the Envoy has Banking fees due to Only1 transfer of funds, these fees will need to be incurred by the Envoy.
- ☐ Commissions are paid out every Monday. Holidays and any internet banking or internet disruptions notifications and or delays will be provided immediately. You can call toll free 1.800.517.1310 press 3 for Administration.
- ☐ Commissions are paid on shipped and credit card approved orders. Orders are processed Monday to Friday. Commissions due and commissions paid are updated immediately and available to the Envoy, on the Envoy Dashboard.
- □ Any discrepancies on an Envoy commissions report needs to be directed to an Only1 Envoy Team leader and the issue will be reviewed and resolved immediately.

## As a Result of your ENVOY LINK, 2 things will happen:

- 1. You will receive a confirmation that a follower, now your customer placed an order, with these details and you will love it.
- 2. You can also link to your Envoy summary page on your Dashboard to view: Total orders Year to Date, Commissions owned and Commissions paid.